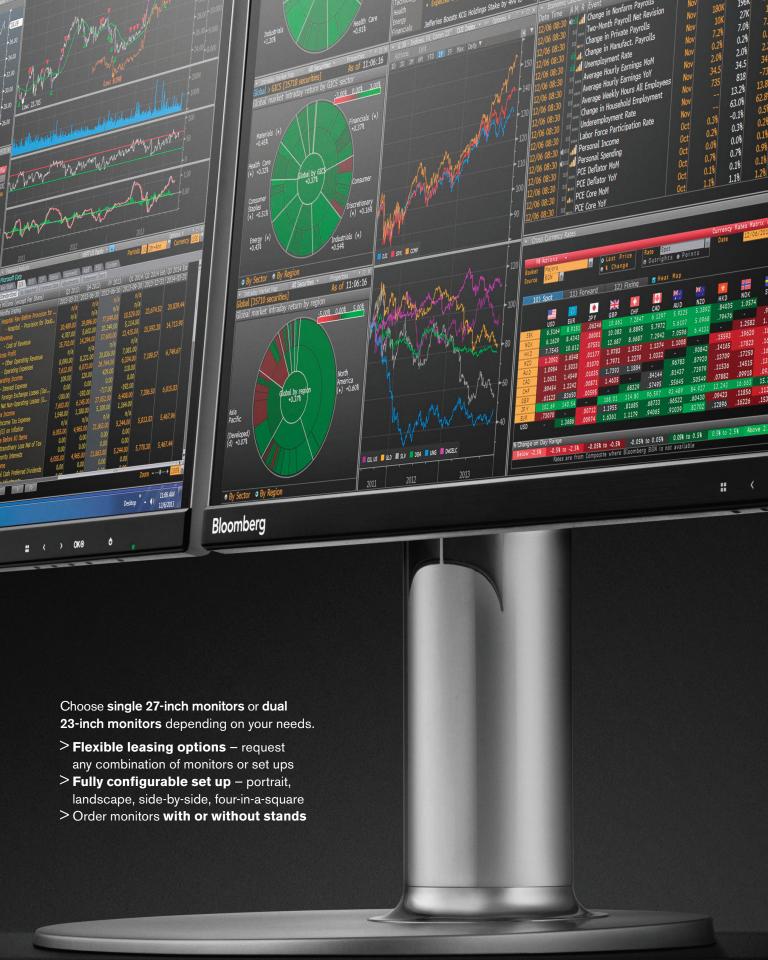

### HIGH RESOLUTION

Experience the latest in high-resolution display: DUAL 23" FLAT PANEL 1920 x 1080 @ 60 Hz (optimal)

SINGLE 27" FLAT PANEL 2560 x 1440 @ 60 Hz (optimal)

# EASY INSTALL

Our monitors are shipped fully assembled and when coupled with the PC leased from Bloomberg are pre-configured with relevant software right out of the box. Just plug in and you are ready to go.

### COST-EFFECTIVE

In addition to potential reductions in installation, support and maintenance overheads, we offer straightforward pricing to simplify your cost planning.