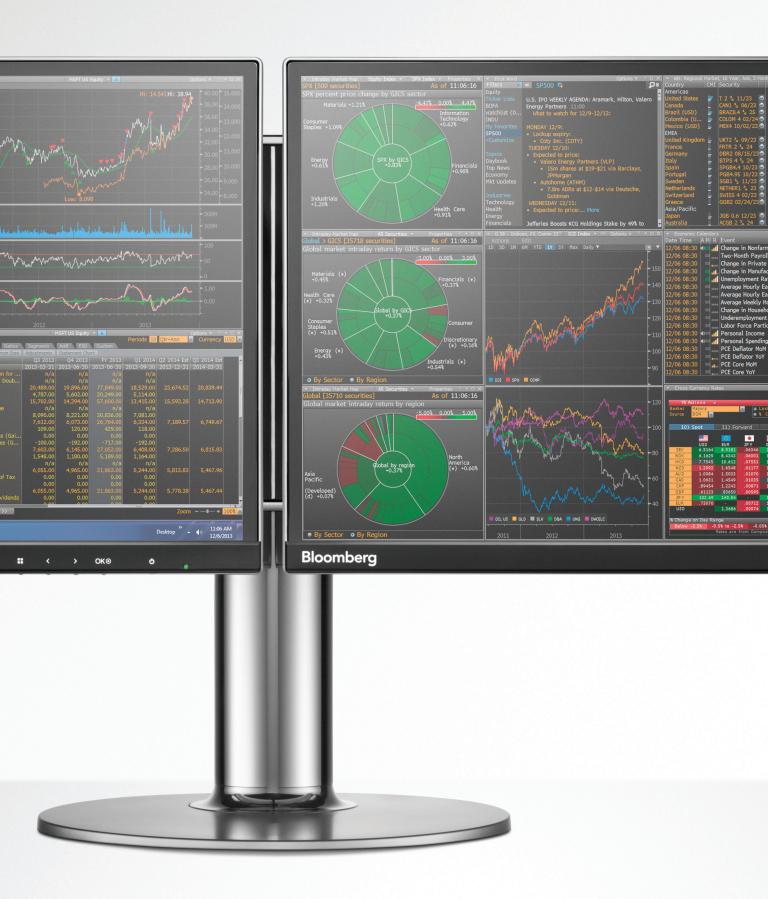

### HIGH RESOLUTION

Experience the latest in high-resolution display: DUAL 23" FLAT PANEL 1920 x 1080 @ 60 Hz (optimal)

SINGLE 27" FLAT PANEL 2560 x 1440 @ 60 Hz (optimal)