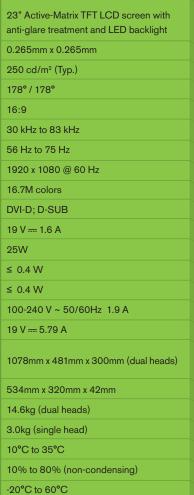

# TECHNICAL SPECIFICATIONS

### **DUAL 23" FLAT PANEL | V-SERIES**

5% to 90% (non-condensing)