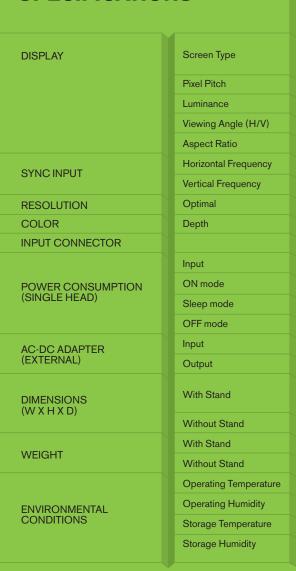

# TECHNICAL SPECIFICATIONS

### **DUAL 23" FLAT PANEL | V-SERIES**

5% to 90% (non-condensing)