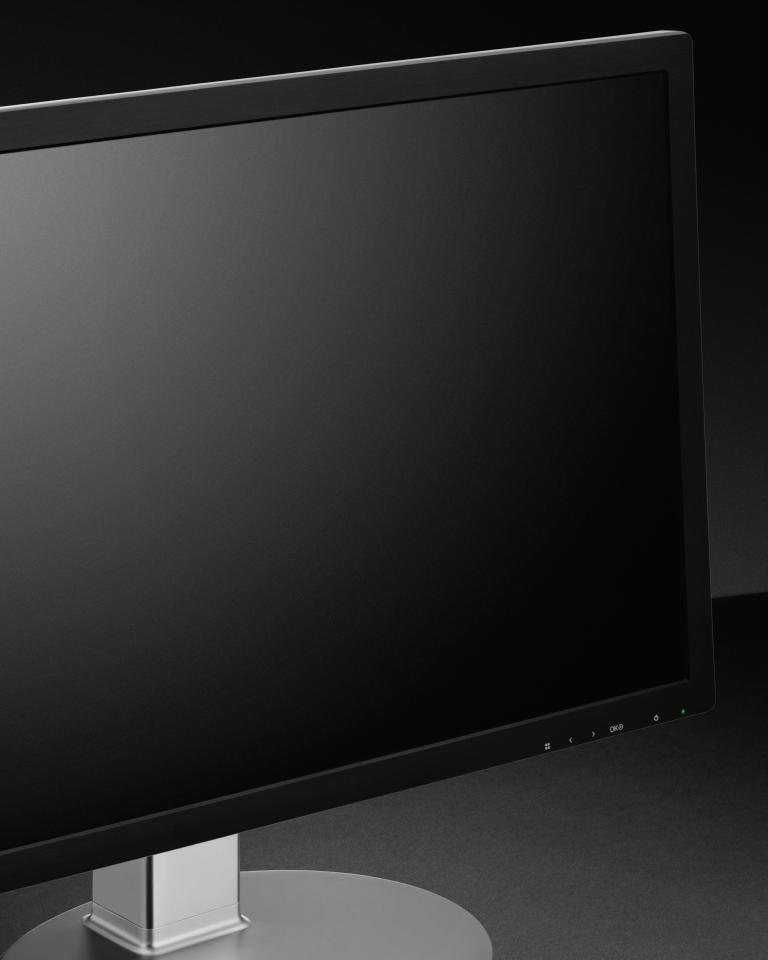

### HIGH RESOLUTION

Experience the latest in high-resolution display: DUAL 23" FLAT PANEL 1920 x 1080 @ 60 Hz (optimal)

SINGLE 27" FLAT PANEL 2560 x 1440 @ 60 Hz (optimal)